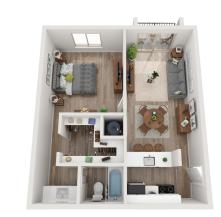

2x1 2 BED / 1 BATH 800 SQ.FT.

1x1 1 BED / 1 BATH 599 SQ.FT.

2x1 + DEN2 BED / 1 BATH 895 SQ.FT.