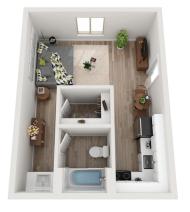

2x1 2 BED / 1 BATH 800 SQ.FT.

1x1 1 BED / 1 BATH 599 SQ.FT.

2x1 + DEN2 BED / 1 BATH 895 SQ.FT.