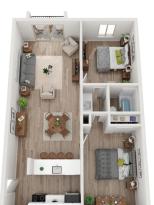

2x1 2 BED / 1 BATH 800 SQ.FT.

1x1 1 BED / 1 BATH 599 SQ.FT.

2x1 + DEN2 BED / 1 BATH 895 SQ.FT.