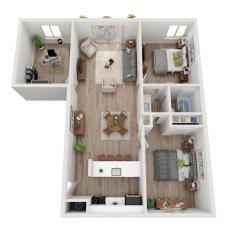

2x1 2 BED / 1 BATH 800 SQ.FT.

1x1 1 BED / 1 BATH 599 SQ.FT.

2x1 + DEN2 BED / 1 BATH 895 SQ.FT.